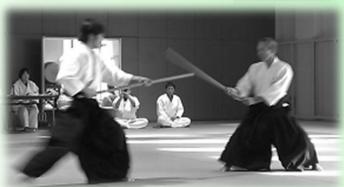

#### Aikido, the Way of Harmony

Aikido was developed by
Morihei Ueshiba (1883-1969)
as a synthesis of his long studies of
traditional Japanese martial arts and
also his deep spiritual principles.
The goal of Aikido techniques is that
practitioners could defend themselves
even without hurting their attackers too.